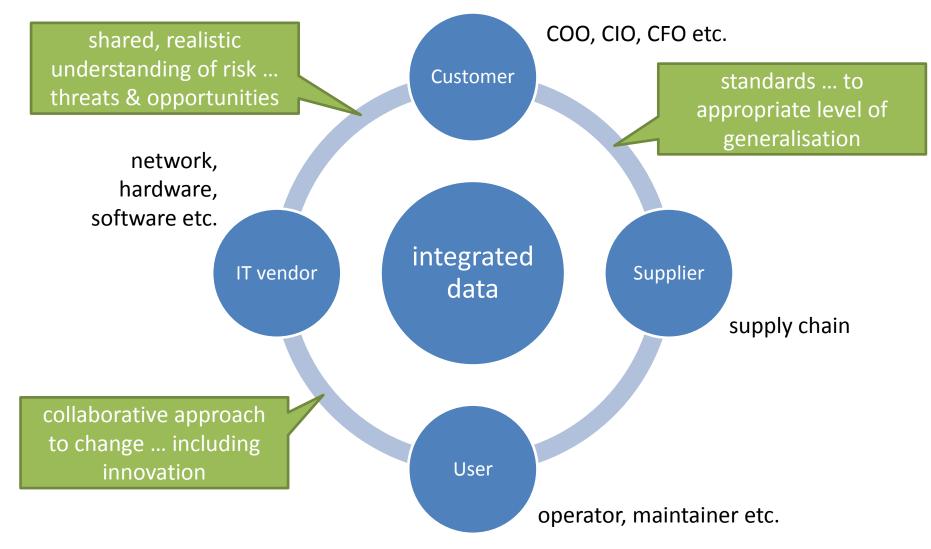

#### Integration & the future of S1000D

master data management enterprise-wide data quality management data science & analytics